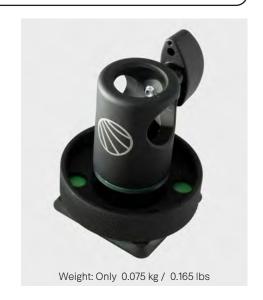

### T-WHEEL

SKU: C0300024

#### LIGHTBRIDGE PHOTOLINE

Introducing our NEW Precision Mount, the T-Wheel.

- Intuitive, precise control in limited spaces.
- Developed for table top lighting.
- Our mount feels like a paintbrush in your hand, giving you full creative control.
- The T-Wheel is designed to support reflectors up to 25x25 cm in size.
- Seamlessly mounts to industry-standard 16 mm | 5/8" baby pins.