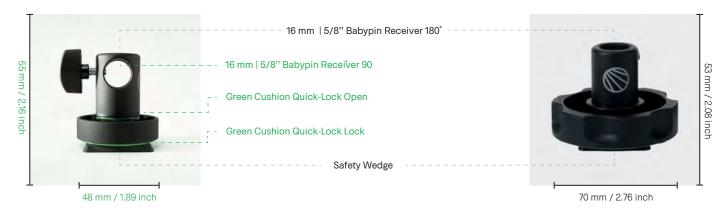

# INDUSTRY'S REFERENCE C-WHEEL

Holds: Up to 25x25 cm Precision Reflectors

Holds: Up to 50x50 cm Precision Reflectors

Gently turn the T-Wheel until it rests against the green cushion - lock position.

Over-tightening may reduce the grip on the rail.

If the Safety Wedge should break (it is designed to break above 5kN), you can easily replace it through the FUTUREPROOF Support Program.

Become FUTUREPROOF