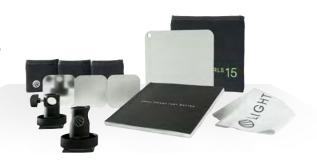

### 1. CONTAINS

- O 1 x Small Things That Matter Booklet
- O 1x 7x7cm (2.7 inch) Precision Reflector (DIFF 1 Black) + Neoprene Sleeve
- O 1x 7x7cm (2.7 inch) Precision Reflector (DIFF 2 Blue) + Neoprene Sleeve
- O 1x 7x7cm (2.7 inch) Precision Reflector (DIFF 3 Violet) + Neoprene Sleeve
- O 1x 15x15cm (6 inch) Precision Reflector (DIFF 4 White) + Neoprene Sleeve
- O 2x T-Wheels Precision Mount
- O 1x Cleaning Cloth

LIGHTBRIDGE PHOTOLINE

Weight in total: Only 1 kg / 2.2 lb