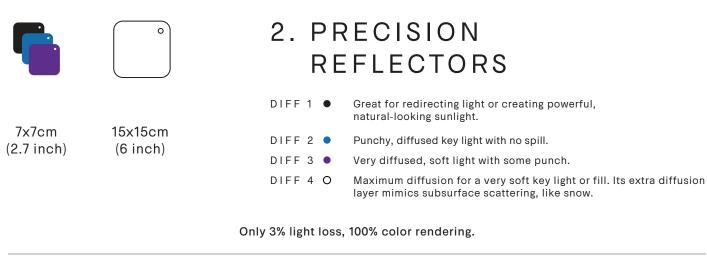

### 1. CONTAINS

- O 1 x Small Things That Matter Booklet
- O 1x 7x7cm (2.7 inch) Precision Reflector (DIFF 1 Black) + Neoprene Sleeve
- O 1x 7x7cm (2.7 inch) Precision Reflector (DIFF 2 Blue) + Neoprene Sleeve
- O 1x 7x7cm (2.7 inch) Precision Reflector (DIFF 3 Violet) + Neoprene Sleeve
- O 1x 15x15cm (6 inch) Precision Reflector (DIFF 4 White) + Neoprene Sleeve
- O 2x T-Wheels Precision Mount
- O 1x Cleaning Cloth

#### **CRLS - Precision Reflectors**