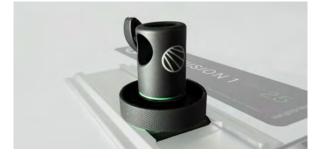

### 1. CONTAINS

- O 1 x Small Things That Matter Booklet
- O 1x 7x7cm (2.7 inch) Precision Reflector (DIFF 1 Black) + Neoprene Sleeve
- O 1x 7x7cm (2.7 inch) Precision Reflector (DIFF 2 Blue) + Neoprene Sleeve
- O 1x 7x7cm (2.7 inch) Precision Reflector (DIFF 3 Violet) + Neoprene Sleeve
- O 1x 15x15cm (6 inch) Precision Reflector (DIFF 4 White) + Neoprene Sleeve
- O 2x T-Wheels Precision Mount
- O 1x Cleaning Cloth

## 3. GOOD TO KNOW

**T-WHEEL :** Intuitive, precise control in limited spaces. Our mount gives you the feeling of holding a paintbrush, putting creative control back in your hands. Seamlessly mounts to industry-standard 16mm baby pins.